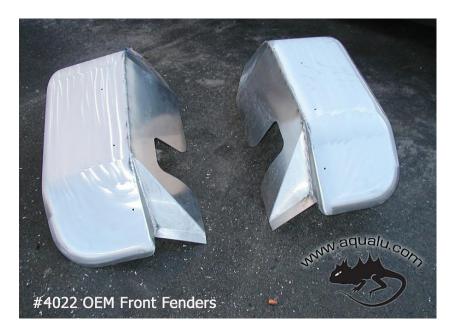

## Installation:

You will not need to re-use any parts from your old fenders. Your new fenders will have a series of holes on the top side which will attach to the bottom of your hood side panels (#4031) also there are two holes on the back edge that will attach to your cowl section. All our aluminum fenders come with an inner skirt as well. I have attached a picture of the fenders, as you can see the series of small holes used for mounting.