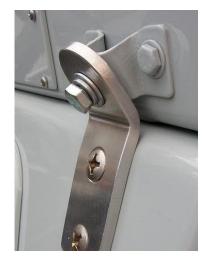

## **Attaching Bottom Windshield Retainer Brackets**

Two aluminum retainer brackets are included with your Aqualu cowl purchase  $\rightarrow$ 

These windshield retainer brackets are bolted onto your dash and help to keep your windshield frame in place  $% \left( {{{\rm{T}}_{\rm{T}}}} \right)$ 

You will <u>re-use your steel brackets</u> that are on the stock windshield frame. Note we do not sell the stock OEM steel brackets.  $\rightarrow$ 

You will attach these aluminum brackets to your dash using the four 5/16" x 1" Oval Head Machine Screws that are included with your cowl bolt package. You will re-use your existing factory metric bolt to attach this bracket to the windshield frame.  $\rightarrow$ 