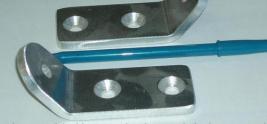

## **Attaching Bottom Windshield Retainer Brackets**

Two aluminum retainer brackets are included with your Aqualu cowl purchase  $\rightarrow$ 

These windshield retainer brackets are bolted onto your dash and help to keep your windshield frame in place  $% \left( {{{\rm{T}}_{\rm{T}}}} \right)$ 